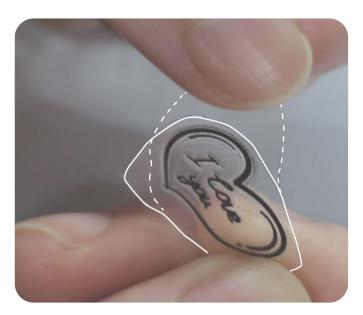

## STEP 1

Cut the pattern out of the sticker.

# STEP 2

Hold the cut-out design and peel off the clear plastic backing. Be patient~ you can do it!