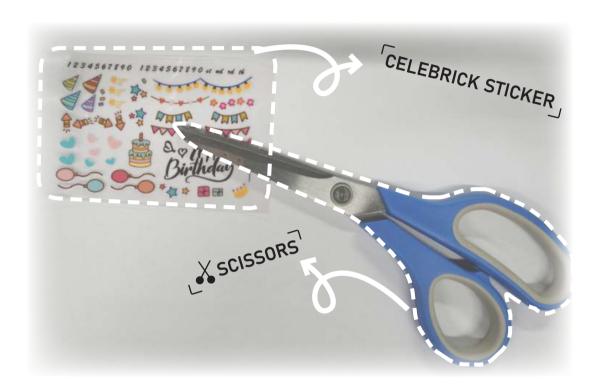

# STEP 0

YOU WILL NEED:





## STEP 1

Cut the pattern out of the sticker.



# STEP 2

Hold the cut-out design and peel off the clear plastic backing. Be patient~ you can do it!





## STEP 3

Paste the pattern / facial expression / clothes on backdrop or minifigure. Adjust position if needed, but carefully!! Gently press the pattern to make it stick on the surface.



## STEP 4

Peel off the plastic film from the top of the pattern, leaving only the pattern printed on the piece. If the pattern doesn't fully stick to the piece, repeat this step a few times.





#### FINISH!!

You made it! The pattern is now on the piece successfully!



### WHAT IF...

If the pattern is sticky, you could put the piece in the fridge for 10-20 minutes to cool it down.

If you want to change the pattern / change facial expression