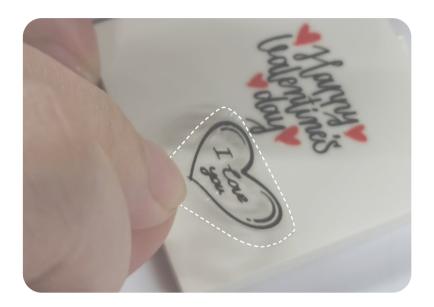

## STEP 3

Paste the pattern / facial expression / clothes on backdrop or minifigure. Adjust position if needed, but carefully!! Gently press the pattern to make it stick on the surface.