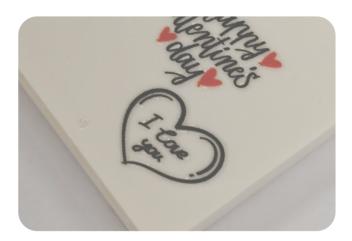

# STEP 0

YOU WILL NEED:





## STEP 1

Cut the pattern out of the sticker.



# STEP 2

Hold the cut-out design and peel off the clear plastic backing. Be patient~ you can do it!





## STEP 3

Paste the pattern / facial expression / clothes on backdrop or minifigure. Adjust position if needed, but carefully!! Gently press the pattern to make it stick on the surface.



## STEP 4

Peel off the plastic film from the top of the pattern, leaving only the pattern printed on the piece. If the pattern doesn't fully stick to the piece, repeat this step a few times.





#### FINISH!!

You made it! The pattern is now on the piece successfully!



### WHAT IF...

If the pattern is sticky, you could put the piece in the fridge for 10-20 minutes to cool it down.

If you want to change the pattern / change facial expression or clothes for your minifigure, we recommend use hairdryer or hot water to softern the pattern, then wipe it off carefully.



You will get different stickers for different theme you purchased. Please contact us if there are any enquiries:)