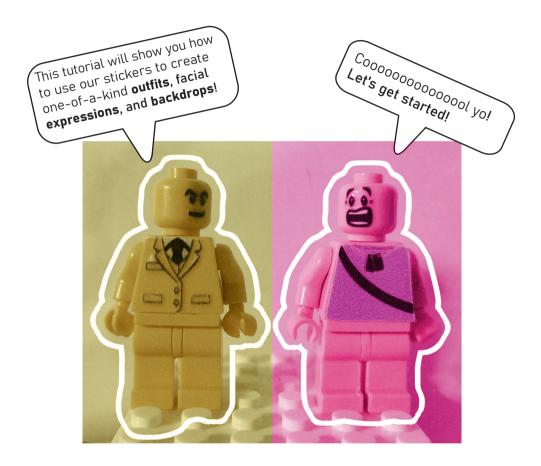

## STEP 3

Paste the pattern / facial expression / clothes on backdrop or minifigure. Adjust position if needed, but carefully!! Gently press the pattern to make it stick on the surface.

#### FINISH!!

You made it! The pattern is now on the piece successfully!