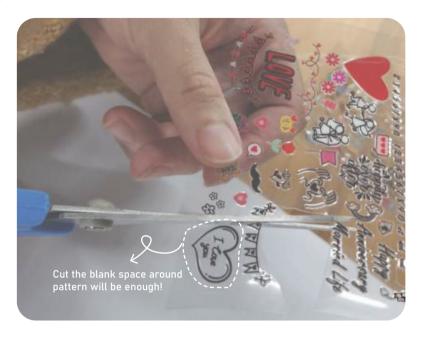

# STEP 0

YOU WILL NEED:





## STEP 1

Cut the pattern out of the sticker.



# STEP 2

Hold the cut-out design and peel off the clear plastic backing. Be patient~ you can do it!





## STEP 3

Paste the pattern / facial expression / clothes on backdrop or minifigure. Adjust position if needed, but carefully!! Gently press the pattern to make it stick on the surface.



## STEP 4

Peel off the plastic film from the top of the pattern, leaving only the pattern printed on the piece. If the pattern doesn't fully stick to the piece, repeat this step a few times.





#### FINISH!!

You made it! The pattern is now on the piece successfully!



### WHAT IF...

If the pattern is sticky, you could put the piece in the fridge for 10-20 minutes to cool it down.

If you want to change the pattern / change facial expression or clothes for your minifigure, we recommend use ha