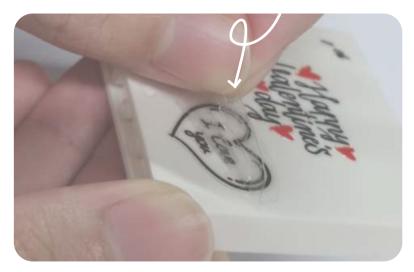

## STEP 4

Peel off the plastic film from the top of the pattern, leaving only the pattern printed on the piece. If the pattern doesn't fully stick to the piece, repeat this step a few times.